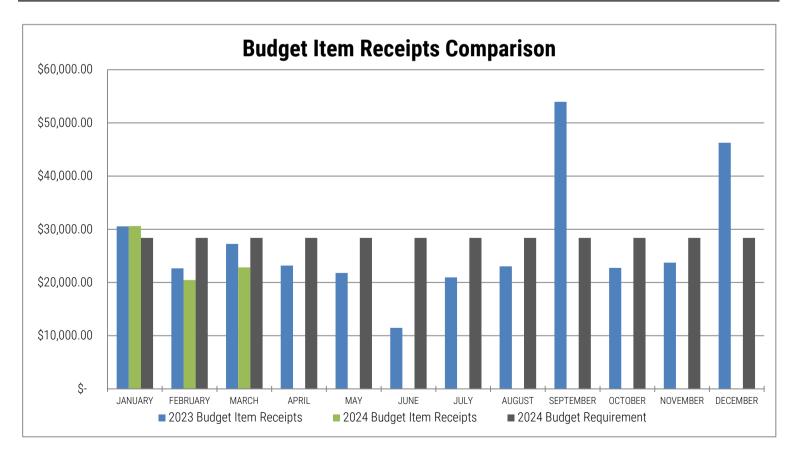

### **BUDGET ITEMS**

|                        | 2024 |           | 2023 |           | Budget to Date |           | Over/Short |             | % Difference<br>from 2023 | In vs.<br>Actual Out | Annual Budge |            |
|------------------------|------|-----------|------|-----------|----------------|-----------|------------|-------------|---------------------------|----------------------|--------------|------------|
| Operating              | \$   | 56,629.83 | \$   | 56,788.52 | \$             | 79,250.00 | \$         | (9,557.11)  | 0%                        | 85%                  | \$           | 317,000.00 |
| Other                  | \$   | 13,063.06 | \$   | 3,319.66  |                |           |            |             | 294%                      |                      |              |            |
| CBOQ                   | \$   | 2,215.00  | \$   | 2,635.00  | \$             | 2,460.00  | \$         | (245.00)    | -16%                      | 100%                 | \$           | 9,840.00   |
| WR & Sharing Way       | \$   | 1,059.00  | \$   | 1,824.00  | \$             | 1,230.00  | \$         | (171.00)    | -42%                      | 100%                 | \$           | 4,920.00   |
| Partners in Mission    | \$   | 925.00    | \$   | 1,647.50  | \$             | 2,250.00  | \$         | (1,325.00)  | -44%                      | -                    | \$           | 9,000.00   |
| Sub-Total Budget Items | \$   | 73,891.89 | \$   | 66,214.68 | \$             | 85,190.00 | \$         | (11,298.11) |                           |                      | \$           | 340,760.00 |